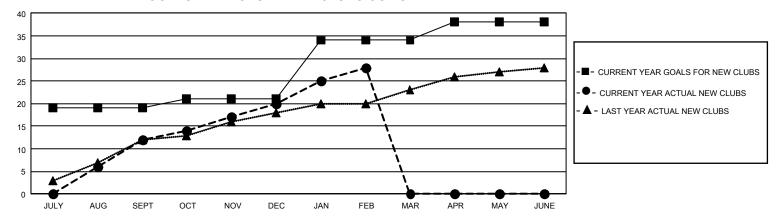

## GMT Constitutional Area 5 - K, Group K

REPORT DOES NOT INCLUDE CLUBS IN UNDISTRICTED AREAS.

| Clubs                 |               |           |               | Members               |                          |                         |                                                    |
|-----------------------|---------------|-----------|---------------|-----------------------|--------------------------|-------------------------|----------------------------------------------------|
| RESULTS FOR 2023-2024 |               |           |               | RESULTS FOR 2023-2024 |                          |                         |                                                    |
| QUARTER               | NEW CLUB GOAL | NEW CLUBS | DROPPED CLUBS | QUARTER ME            | EMBER GROWTH NET<br>GOAL | MEMBER GROWTH<br>ACTUAL | DROPPED MEMBERS<br>ACTUAL (including<br>transfers) |
| JULY/AUG/SEPT         | 57            | 12        | 9             | JULY/AUG/SEPT         | 1828                     | 4,741                   | 2,248                                              |
| OCT/NOV/DEC           | 6             | 8         | 14            | OCT/NOV/DEC           | 1256                     | 2,235                   | 2,739                                              |
| JAN/FEB/MAR           | 39            | 8         | 2             | JAN/FEB/MAR           | 1363                     | 1,895                   | 833                                                |
| APR/MAY/JUNE          | 12            | 0         | 0             | APR/MAY/JUNE          | 1085                     | 0                       | 0                                                  |

## GOALS AND ACTUAL NEW CLUBS CUMULATIVE