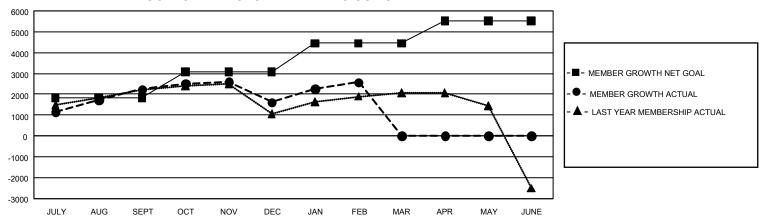

## GMT Constitutional Area 5 - K, Group K

REPORT DOES NOT INCLUDE CLUBS IN UNDISTRICTED AREAS.

| Clubs                 |               |           |               | Members               |                          |                         |                                                    |
|-----------------------|---------------|-----------|---------------|-----------------------|--------------------------|-------------------------|----------------------------------------------------|
| RESULTS FOR 2023-2024 |               |           |               | RESULTS FOR 2023-2024 |                          |                         |                                                    |
| QUARTER               | NEW CLUB GOAL | NEW CLUBS | DROPPED CLUBS | QUARTER ME            | EMBER GROWTH NET<br>GOAL | MEMBER GROWTH<br>ACTUAL | DROPPED MEMBERS<br>ACTUAL (including<br>transfers) |
| JULY/AUG/SEPT         | 57            | 12        | 9             | JULY/AUG/SEPT         | 1828                     | 4,741                   | 2,248                                              |
| OCT/NOV/DEC           | 6             | 8         | 14            | OCT/NOV/DEC           | 1256                     | 2,235                   | 2,739                                              |
| JAN/FEB/MAR           | 39            | 8         | 2             | JAN/FEB/MAR           | 1363                     | 1,895                   | 833                                                |
| APR/MAY/JUNE          | 12            | 0         | 0             | APR/MAY/JUNE          | 1085                     | 0                       | 0                                                  |

## GOALS AND ACTUAL MEMBERS CUMULATIVE

| DROPPED CLUBS: 23       |              | 1,524 CLUBS OF 2,038 ADDED<br>1 OR MORE NEW MEMBERS | GENDER DISTRIBUTION  MALE 53,611 (73.57%) |                              |  |
|-------------------------|--------------|-----------------------------------------------------|-------------------------------------------|------------------------------|--|
| DROPPED MEMBERS         |              |                                                     | FEMALE<br>NON BINARY                      | 19,252 (26.42%)<br>0 (0.00%) |  |
| DECEASED                | 161          |                                                     | PREFER NOT TO ANSWER                      | 7 (0.01%)                    |  |
| CLUB CANCELLED<br>OTHER | 221<br>5,438 | CLICK HERE FOR                                      | TOTAL FAMILY UNIT MEMBERS 4,070           |                              |  |
| TOTAL                   | 5,820        | CUMULATIVE MEMBERSHIP DATA                          | FAMILY MEMBERS PAYING HALF DUES 2,34      |                              |  |